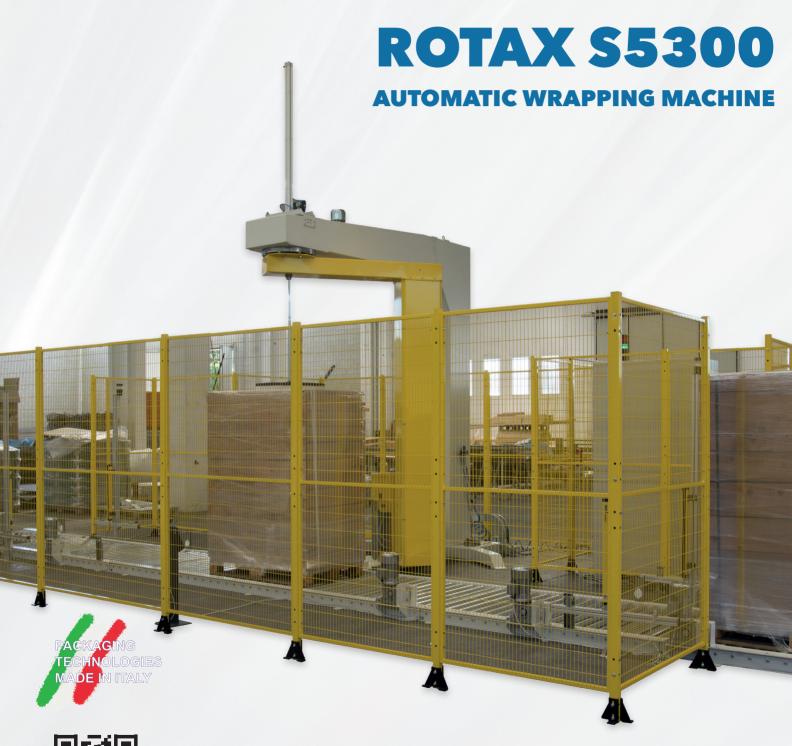

### **ROTAX S5300**

THE FULLY AUTOMATIC WRAPPING MACHINE WITH MOTORIZED PRE-STRETCH SYSTEM.

# MAIN FEATURES Rotax \$5300 the f

Rotax S5300, the fully automatic wrapping machine with rotating arm, is equipped with a motorized pre-stretch system that allows a sensible saving of film while wrapping.

The machine has 10 password protected programs and, on request, is also available with Touch-Screen control panel.

- Pre-stretch up to 300%
- Pallet height detection with photocell
- Variable speed of film carriage completely customizable
- Working cycle controlled by PLC
- All motors are controlled by inverter