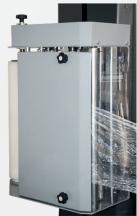

#### PRE-STRETCH SYSTEM = ECONOMIC ADVANTAGE

ROTAX S5300 is equipped with an high-performance MOTORIZED PRE-STRETCH SYSTEM.

The power pre-stretch is a special device which allows the best utilization of the stretch film quantity; moreover, it permits to wrap light and unsteady pallets that couldn't be wrapped with different frictioning systems.

The stretch film is supplied in the right quantity by the rollers that are operated by a motor, which is controlled by an electronic system that measures the speed and keeps the film tension constant on the whole

pallet's surface. The motorized pre-stretch system, allows an efficiency of film up to 300%.