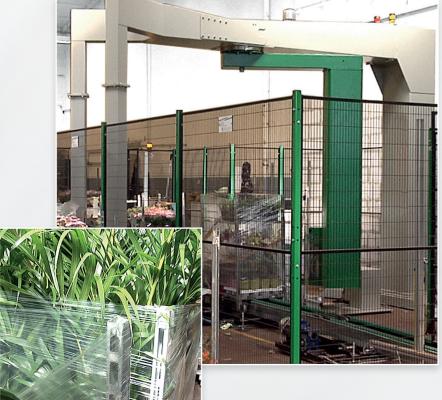

#### **ROTAX S5500 - XL**

The rotating arm wrapping machine ROTAX is also available in version XL. Designed and built for pallets with high dimensions, up to 2800 x 1200 mm, Rotax S5500-XL, is the perfect choice for an automatic packaging line.

Thanks to high performances, Rotax S5500 is used with considerable success in packaging lines of carts for flowers and plants.