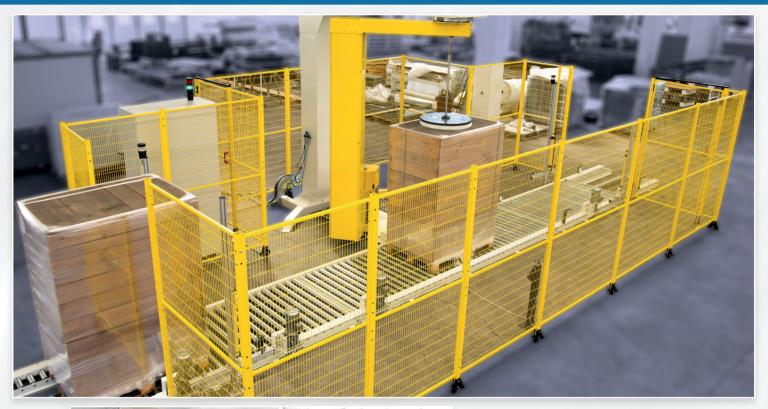

### **ROTAX S5300**

THE PERFECT CHOICE FOR YOUR

## **AUTOMATIC PACKAGING LINE**

#### **ROTAX S5500 - XL**

The rotating arm wrapping machine ROTAX is also available in version XL. Designed and built for pallets with high dimensions, up to 2800 x 1200 mm, Rotax S5500-XL, is the perfect choice for an automatic packaging line.