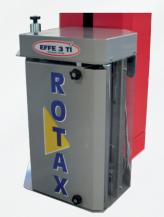

#### PRE-STRETCH SYSTEM = ECONOMIC ADVANTAGE

ROTAX S5300 is equipped with an high-performance MOTORIZED PRE-STRETCH SYSTEM.

The power pre-stretch is a special device which allows the best utilization of the stretch film quantity; moreover, it permits to wrap light and unsteady pallets that couldn't be wrapped with different frictioning systems.

The stretch film is supplied in the right quantity by the rollers that are operated by a motor, which is controlled by an electronic system that measures the speed and keeps the film tension constant on the whole

pallet's surface. The motorized pre-stretch system, allows an efficiency of film up to 300%.