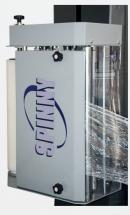

## PRE-STRETCH SYSTEM = ECONOMIC ADVANTAGE

All models are equipped with an high-performance MOTORIZED PRE-STRETCH SYSTEM.

The power pre-stretch is a special device which allows the best utilization of the stretch film quantity; moreover, it permits to wrap light and unsteady pallets that couldn't be wrapped with different frictioning systems.

The stretch film is supplied in the right quantity by the rollers that are operated by a motor, which is controlled by an electronic system that

measures the speed and keeps the film tension constant on the whole pallet's surface. The motorized pre-stretch system, allows an efficiency of film up to 300%.