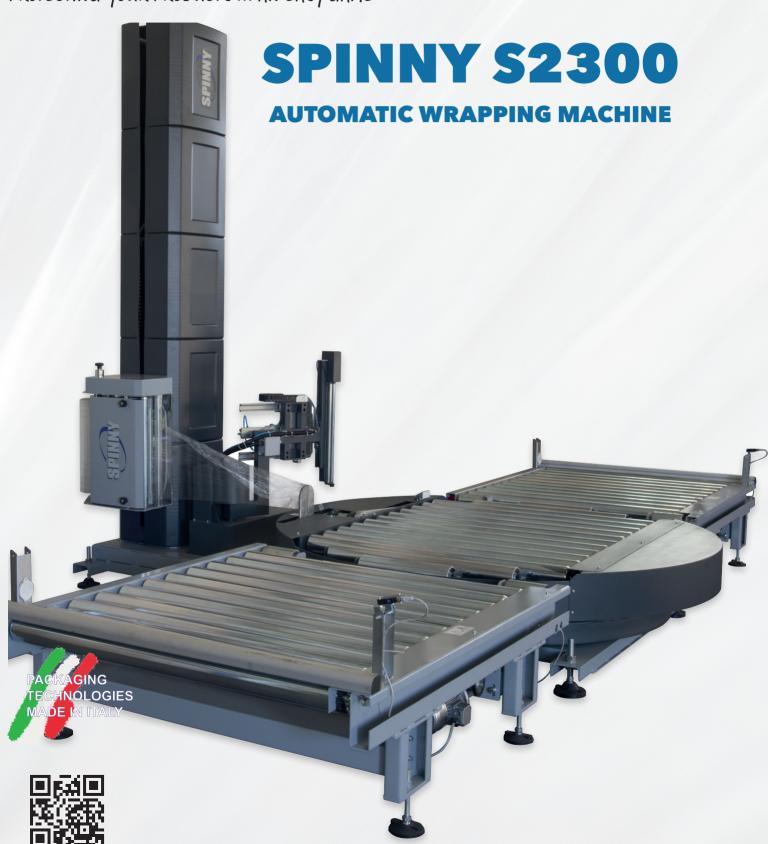

# **SPINNY S2300**

A MACHINE ESPECIALLY DESIGNED FOR AUTOMATIC PACKAGING LINES, FULLY CUSTOMIZABLE AND WITH CUT & WELD SYSTEM.

#### **MAIN FEATURES**

- Standard pre-stretch up to 300%
- Pallet height detection with photocell
- Variable speed of film carriage completely customizable
- Working cycle controlled by PLC
- All motors are controlled by inverter