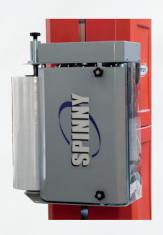

## PRE-STRETCH SYSTEM = ECONOMIC ADVANTAGE

All models are equipped with an high-performance MOTORIZED PRE-STRETCH SYSTEM.

The power pre-stretch is a special device which allows the best utilization of the stretch film quantity; moreover, it permits to wrap light and unsteady pallets that couldn't be wrapped with different frictioning systems.

The stretch film is supplied in the right quantity by the rollers that are operated by a motor, which is controlled by an electronic system that

measures the speed and keeps the film tension constant on the whole pallet's surface. The motorized pre-stretch system, allows an efficiency of film up to 300%.