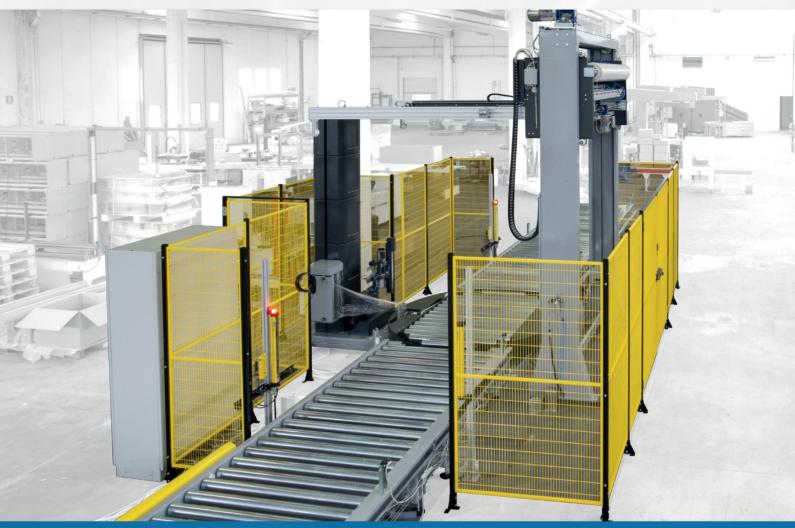

# **SPINNY S2300**

A MACHINE ESPECIALLY DESIGNED FOR AUTOMATIC PACKAGING LINES, FULLY CUSTOMIZABLE AND WITH CUT & WELD SYSTEM.

#### **MAIN FEATURES**

- Standard pre-stretch up to 300%
- Pallet height detection with photocell
- Variable speed of film carriage completely customizable
- Working cycle controlled by PLC
- All motors are controlled by inverter