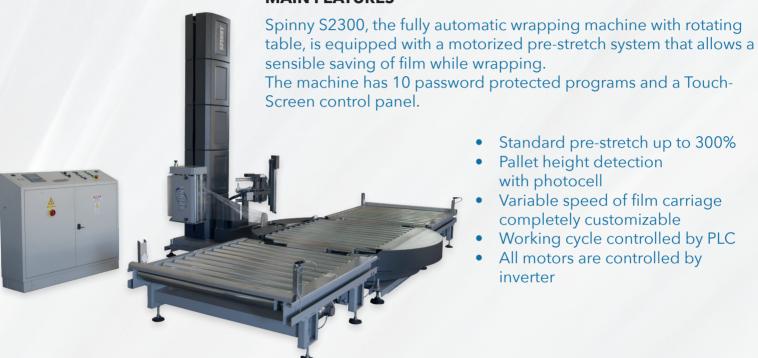

#### **MAIN FEATURES**

- Standard pre-stretch up to 300%
- Pallet height detection with photocell
- Variable speed of film carriage completely customizable
- Working cycle controlled by PLC
- All motors are controlled by inverter