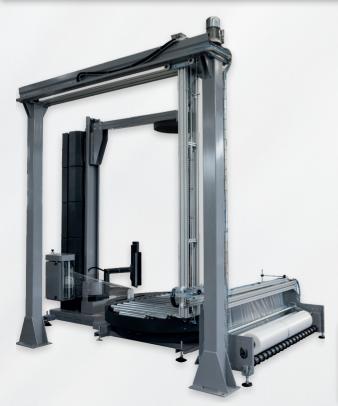

# **SPINNY S2300**

A MACHINE ESPECIALLY DESIGNED FOR AUTOMATIC PACKAGING LINES, FULLY CUSTOMIZABLE AND WITH CUT & WELD SYSTEM.

#### **MAIN FEATURES**

- Standard pre-stretch up to 300%
- Pallet height detection with photocell
- Variable speed of film carriage completely customizable
- Working cycle controlled by PLC
- All motors are controlled by inverter

## PRE-STRETCH SYSTEM = ECONOMIC ADVANTAGE

All models are equipped with an high-performance MOTORIZED PRE-STRETCH SYSTEM.

The power pre-stretch is a special device which allows the best utilization of the stretch film quantity; moreover, it permits to wrap light and unsteady pallets that couldn't be wrapped with different frictioning systems.

## **SPINNY DUAL MOTOR GIVES YOU EVEN MORE!**

The DUAL MOTOR version is designed to let you save even more film, obtaining more economic advantages.

**FILM SAVING** 

Based on the same principle of the single motor version, with the DUAL MOTOR system, SPINNY S300 offers variable stretch factor up to 400%!